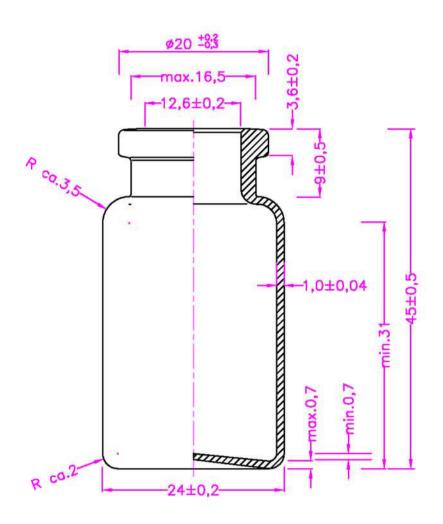

| _                            |     |      |  | Gepr.<br>Bemerk | ung:             |          |                                                                                                                                                                                                                                                                                                                                                                                                                                                                                                                                                                                                                                                                                                                                                                                                                                                                                                                                                                                                                                                                                                                                                                                                                                                                                                                                                                                                                                                                                                                                                                                                                                                                                                                                                                                                                                                                                                                                                                                                                                                                                                                                | irglas (Braunglas), 1. ł  |                  |
|------------------------------|-----|------|--|-----------------|------------------|----------|--------------------------------------------------------------------------------------------------------------------------------------------------------------------------------------------------------------------------------------------------------------------------------------------------------------------------------------------------------------------------------------------------------------------------------------------------------------------------------------------------------------------------------------------------------------------------------------------------------------------------------------------------------------------------------------------------------------------------------------------------------------------------------------------------------------------------------------------------------------------------------------------------------------------------------------------------------------------------------------------------------------------------------------------------------------------------------------------------------------------------------------------------------------------------------------------------------------------------------------------------------------------------------------------------------------------------------------------------------------------------------------------------------------------------------------------------------------------------------------------------------------------------------------------------------------------------------------------------------------------------------------------------------------------------------------------------------------------------------------------------------------------------------------------------------------------------------------------------------------------------------------------------------------------------------------------------------------------------------------------------------------------------------------------------------------------------------------------------------------------------------|---------------------------|------------------|
|                              |     |      |  | debi.           |                  |          |                                                                                                                                                                                                                                                                                                                                                                                                                                                                                                                                                                                                                                                                                                                                                                                                                                                                                                                                                                                                                                                                                                                                                                                                                                                                                                                                                                                                                                                                                                                                                                                                                                                                                                                                                                                                                                                                                                                                                                                                                                                                                                                                | joittion.cociacoc,        | 3X24IIIII - 10IX |
|                              |     |      |  | Good            |                  |          | 10ml Injektionsflasche, 45x24mm - 10R                                                                                                                                                                                                                                                                                                                                                                                                                                                                                                                                                                                                                                                                                                                                                                                                                                                                                                                                                                                                                                                                                                                                                                                                                                                                                                                                                                                                                                                                                                                                                                                                                                                                                                                                                                                                                                                                                                                                                                                                                                                                                          |                           |                  |
|                              |     |      |  | Bearb.          |                  |          | Record to the control of the control |                           |                  |
|                              |     |      |  |                 | Datum            | Name     | Zeichnungsname:                                                                                                                                                                                                                                                                                                                                                                                                                                                                                                                                                                                                                                                                                                                                                                                                                                                                                                                                                                                                                                                                                                                                                                                                                                                                                                                                                                                                                                                                                                                                                                                                                                                                                                                                                                                                                                                                                                                                                                                                                                                                                                                | iame :                    |                  |
| PHARMA- & COSMETIC PACKAGING |     |      |  |                 |                  |          |                                                                                                                                                                                                                                                                                                                                                                                                                                                                                                                                                                                                                                                                                                                                                                                                                                                                                                                                                                                                                                                                                                                                                                                                                                                                                                                                                                                                                                                                                                                                                                                                                                                                                                                                                                                                                                                                                                                                                                                                                                                                                                                                |                           | Randvollvolumen: |
| - IIGUCI                     |     |      |  | 1000            | <b>-</b> +       |          | Rohr 24x1,0mm                                                                                                                                                                                                                                                                                                                                                                                                                                                                                                                                                                                                                                                                                                                                                                                                                                                                                                                                                                                                                                                                                                                                                                                                                                                                                                                                                                                                                                                                                                                                                                                                                                                                                                                                                                                                                                                                                                                                                                                                                                                                                                                  | Nennvolumen:              |                  |
|                              | TIA | IV/= |  | +               | <del>+ (0)</del> |          | Halbzeug:                                                                                                                                                                                                                                                                                                                                                                                                                                                                                                                                                                                                                                                                                                                                                                                                                                                                                                                                                                                                                                                                                                                                                                                                                                                                                                                                                                                                                                                                                                                                                                                                                                                                                                                                                                                                                                                                                                                                                                                                                                                                                                                      | and the same and the same | Gewicht:         |
| <b>f</b> flaver              |     |      |  | 7 6             |                  | Oberfl.: | Artikelnummer: 15.010R.01W+B                                                                                                                                                                                                                                                                                                                                                                                                                                                                                                                                                                                                                                                                                                                                                                                                                                                                                                                                                                                                                                                                                                                                                                                                                                                                                                                                                                                                                                                                                                                                                                                                                                                                                                                                                                                                                                                                                                                                                                                                                                                                                                   |                           | Maßstab: 2:1     |