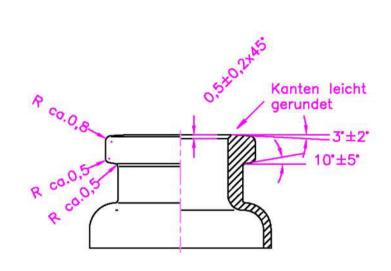

| _                            |     |      |  | Gepr.<br>Bemerk | ung:             |          |                                                                                                                                                                                                                                                                                                                                                                                                                                                                                                                                                                                                                                                                                                                                                                                                                                                                                                                                                                                                                                                                                                                                                                                                                                                                                                                                                                                                                                                                                                                                                                                                                                                                                                                                                                                                                                                                                                                                                                                                                                                                                                                                | irglas (Braunglas), 1. ł  |                  |
|------------------------------|-----|------|--|-----------------|------------------|----------|--------------------------------------------------------------------------------------------------------------------------------------------------------------------------------------------------------------------------------------------------------------------------------------------------------------------------------------------------------------------------------------------------------------------------------------------------------------------------------------------------------------------------------------------------------------------------------------------------------------------------------------------------------------------------------------------------------------------------------------------------------------------------------------------------------------------------------------------------------------------------------------------------------------------------------------------------------------------------------------------------------------------------------------------------------------------------------------------------------------------------------------------------------------------------------------------------------------------------------------------------------------------------------------------------------------------------------------------------------------------------------------------------------------------------------------------------------------------------------------------------------------------------------------------------------------------------------------------------------------------------------------------------------------------------------------------------------------------------------------------------------------------------------------------------------------------------------------------------------------------------------------------------------------------------------------------------------------------------------------------------------------------------------------------------------------------------------------------------------------------------------|---------------------------|------------------|
|                              |     |      |  | debi.           |                  |          |                                                                                                                                                                                                                                                                                                                                                                                                                                                                                                                                                                                                                                                                                                                                                                                                                                                                                                                                                                                                                                                                                                                                                                                                                                                                                                                                                                                                                                                                                                                                                                                                                                                                                                                                                                                                                                                                                                                                                                                                                                                                                                                                | joittion.cociacoc,        | 3X24IIIII - 10IX |
|                              |     |      |  | Good            |                  |          | 10ml Injektionsflasche, 45x24mm - 10R                                                                                                                                                                                                                                                                                                                                                                                                                                                                                                                                                                                                                                                                                                                                                                                                                                                                                                                                                                                                                                                                                                                                                                                                                                                                                                                                                                                                                                                                                                                                                                                                                                                                                                                                                                                                                                                                                                                                                                                                                                                                                          |                           |                  |
|                              |     |      |  | Bearb.          |                  |          | Record to the control of the control |                           |                  |
|                              |     |      |  |                 | Datum            | Name     | Zeichnungsname:                                                                                                                                                                                                                                                                                                                                                                                                                                                                                                                                                                                                                                                                                                                                                                                                                                                                                                                                                                                                                                                                                                                                                                                                                                                                                                                                                                                                                                                                                                                                                                                                                                                                                                                                                                                                                                                                                                                                                                                                                                                                                                                | iame :                    |                  |
| PHARMA- & COSMETIC PACKAGING |     |      |  |                 |                  |          |                                                                                                                                                                                                                                                                                                                                                                                                                                                                                                                                                                                                                                                                                                                                                                                                                                                                                                                                                                                                                                                                                                                                                                                                                                                                                                                                                                                                                                                                                                                                                                                                                                                                                                                                                                                                                                                                                                                                                                                                                                                                                                                                |                           | Randvollvolumen: |
| - IIGUCI                     |     |      |  | 1000            | <b>-</b> +       |          | Rohr 24x1,0mm                                                                                                                                                                                                                                                                                                                                                                                                                                                                                                                                                                                                                                                                                                                                                                                                                                                                                                                                                                                                                                                                                                                                                                                                                                                                                                                                                                                                                                                                                                                                                                                                                                                                                                                                                                                                                                                                                                                                                                                                                                                                                                                  | Nennvolumen:              |                  |
|                              | TIA | IV/= |  | +               | <del>+ (0)</del> |          | Halbzeug:                                                                                                                                                                                                                                                                                                                                                                                                                                                                                                                                                                                                                                                                                                                                                                                                                                                                                                                                                                                                                                                                                                                                                                                                                                                                                                                                                                                                                                                                                                                                                                                                                                                                                                                                                                                                                                                                                                                                                                                                                                                                                                                      | and the same and the same | Gewicht:         |
| <b>f</b> flaver              |     |      |  | 7 6             |                  | Oberfl.: | Artikelnummer: 15.010R.01W+B                                                                                                                                                                                                                                                                                                                                                                                                                                                                                                                                                                                                                                                                                                                                                                                                                                                                                                                                                                                                                                                                                                                                                                                                                                                                                                                                                                                                                                                                                                                                                                                                                                                                                                                                                                                                                                                                                                                                                                                                                                                                                                   |                           | Maßstab: 2:1     |