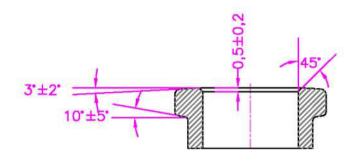

| Index                        | Änderungen      | Datum | Name   | e Ursprung: |            |                                    | Zeichnungs                            | nummer:       | Blatt-Größe: A4  |
|------------------------------|-----------------|-------|--------|-------------|------------|------------------------------------|---------------------------------------|---------------|------------------|
|                              |                 |       | _      | Bemerk      | Bemerkung: |                                    | Klarglas (Braunglas), 1. Klasse Glas  |               |                  |
|                              |                 |       |        | Gepr.       |            |                                    | 20ml Injektionsflasche, 55x30mm - 20R |               |                  |
|                              |                 |       | Bearb. |             |            | 20ml Injultionalisasha EEv20mm 20B |                                       |               |                  |
|                              |                 |       |        |             | Datum      |                                    | Zeichnungsname:                       |               |                  |
| PHARMA- & COSMETIC PACKAGING |                 |       |        |             |            |                                    |                                       |               | Randvollvolumen: |
|                              | <b>G</b> flaver |       |        | 4           |            |                                    | maibzeag.                             | Rohr 30x1,2mm | Nennvolumen:     |
|                              |                 |       |        |             |            |                                    | Halbzeug:                             |               | Gewicht:         |
|                              |                 |       | _      | 7 4         |            | Artikelnum                         | mer: 15.020R.01W+B                    | Maßstab: 2:1  |                  |