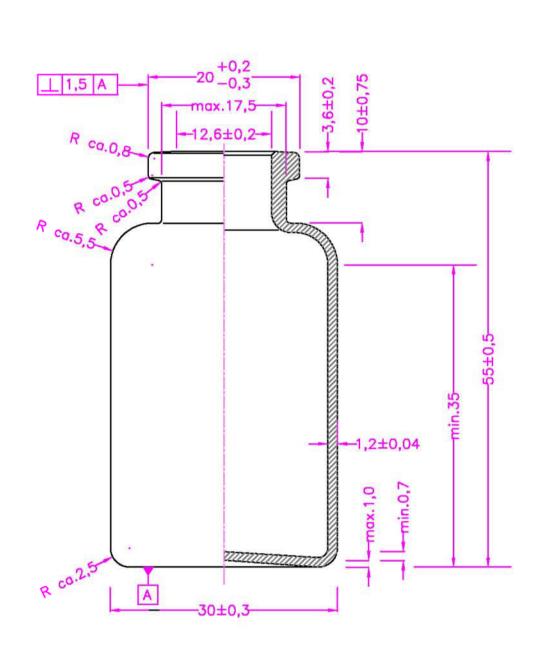

| Index                        | Änderungen      | Datum | Name   | e Ursprung: |            |                                    | Zeichnungs                            | nummer:       | Blatt-Größe: A4  |
|------------------------------|-----------------|-------|--------|-------------|------------|------------------------------------|---------------------------------------|---------------|------------------|
|                              |                 |       | _      | Bemerk      | Bemerkung: |                                    | Klarglas (Braunglas), 1. Klasse Glas  |               |                  |
|                              |                 |       |        | Gepr.       |            |                                    | 20ml Injektionsflasche, 55x30mm - 20R |               |                  |
|                              |                 |       | Bearb. |             |            | 20ml Injultionalisasha EEv20mm 20B |                                       |               |                  |
|                              |                 |       |        |             | Datum      |                                    | Zeichnungsname:                       |               |                  |
| PHARMA- & COSMETIC PACKAGING |                 |       |        |             |            |                                    |                                       |               | Randvollvolumen: |
|                              | <b>G</b> flaver |       |        | 4           |            |                                    | maibzeag.                             | Rohr 30x1,2mm | Nennvolumen:     |
|                              |                 |       |        |             |            |                                    | Halbzeug:                             |               | Gewicht:         |
|                              |                 |       | _      | 7 4         |            | Artikelnum                         | mer: 15.020R.01W+B                    | Maßstab: 2:1  |                  |